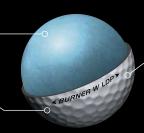

## LDP (LOW-DRAG PERFORMANCE)

SEVERAL DIMPLE DESIGNS, ARRANGED
IN A LOW-DRAG SYMMETRY, TEAM
TOGETHER TO PROMOTE IMPROVED
DISTANCE ON OFF-CENTER HITS.
HOW? ON LOW-SPIN, OFF-CENTER
HITS, LDP MAINTAINS LIFT TO
MINIMIZE DISTANCE LOSS.

- NEW BURNER WOMEN'S BALL DESIGNED TO PRODUCE EXTREMELY SOFT FEEL WITH LONG DISTANCE

Live-Action Core
Fast and long yet feels as
soft as a down comforter

Iothane™ Cover Modern formulation combines awesome feel and superior durability